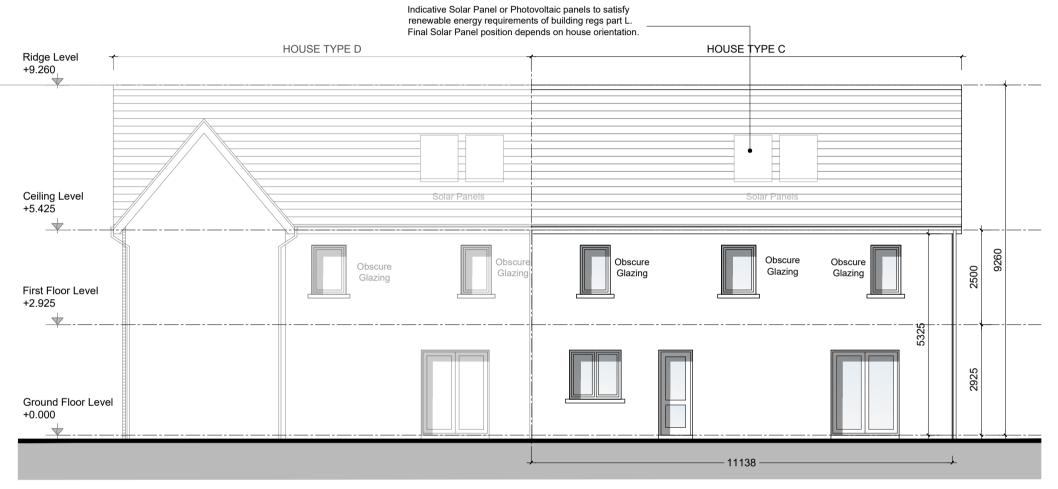

## **REAR ELEVATION**

|                                                           | PROJECT TITLE:                                                                                                 | DATE:   | DRAWN BY:   |
|-----------------------------------------------------------|----------------------------------------------------------------------------------------------------------------|---------|-------------|
|                                                           | Puttaghan Lands, Tullamore                                                                                     | Apr 23  | SW/ES       |
|                                                           | DRAWING TITLE:                                                                                                 | SCALE:  | REVISION:   |
| MCORM                                                     | House Type C                                                                                                   | 1:100   |             |
| M <sup>c</sup> CROSSAN O ROURKE MANNING <b>ARCHITECTS</b> | Plans, Elevations & Section                                                                                    | JOB NO: | DRAWING NO: |
|                                                           | Albert Place West, Harcourt Lane, Dublin 2, Ireland.<br>Tel: 01-4788700 Fax: 01-4788711 E-Mail: arch@mcorm.com | 18037   | PL107       |