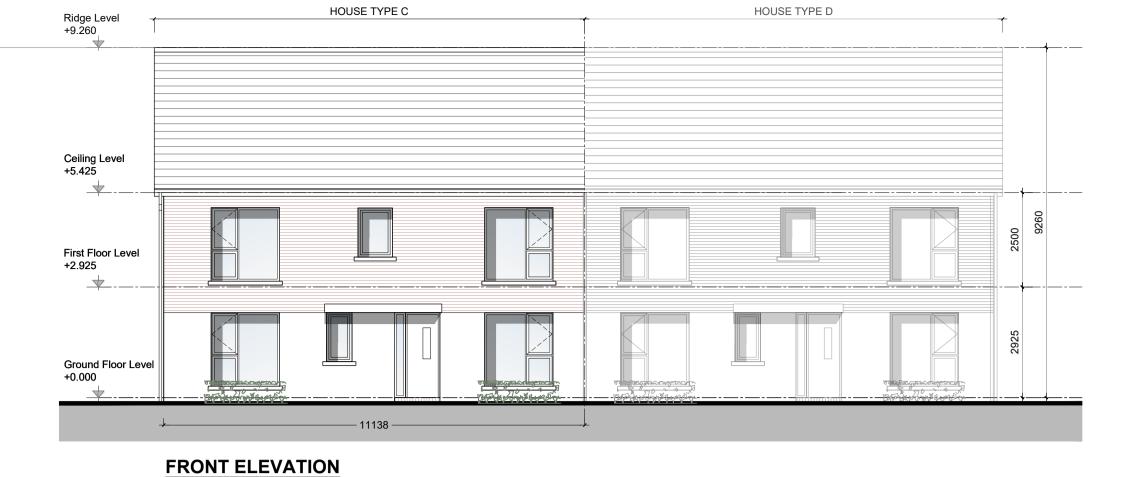

| 2 STOREY<br>3 BED |   |
|-------------------|---|
| 1                 | - |

112 SQM / 1205 SQF NO ON SITE: 4

| REVISIONS |             |     |  |  |  |
|-----------|-------------|-----|--|--|--|
| DATE      | DESCRIPTION | No. |  |  |  |
|           |             |     |  |  |  |
|           |             |     |  |  |  |
|           |             |     |  |  |  |
|           |             |     |  |  |  |
|           |             |     |  |  |  |
|           |             |     |  |  |  |
|           |             |     |  |  |  |

## **REAR ELEVATION**

|                                                           | PROJECT TITLE:                                                                                                 | DATE:   | DRAWN BY:   |
|-----------------------------------------------------------|----------------------------------------------------------------------------------------------------------------|---------|-------------|
|                                                           | Puttaghan Lands, Tullamore                                                                                     | Apr 23  | SW/ES       |
|                                                           | DRAWING TITLE:                                                                                                 | SCALE:  | REVISION:   |
| MCORM                                                     | House Type C                                                                                                   | 1:100   |             |
| M <sup>c</sup> CROSSAN O ROURKE MANNING <b>ARCHITECTS</b> | Plans, Elevations & Section                                                                                    | JOB NO: | DRAWING NO: |
|                                                           | Albert Place West, Harcourt Lane, Dublin 2, Ireland.<br>Tel: 01-4788700 Fax: 01-4788711 E-Mail: arch@mcorm.com | 18037   | PL107       |