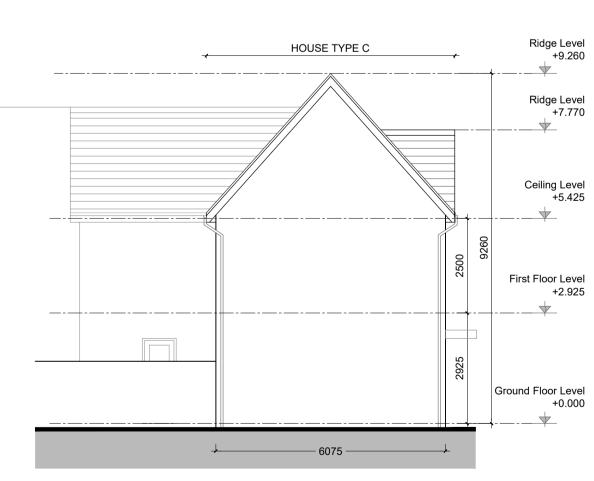

| 2 STOREY<br>3 BED |   |
|-------------------|---|
| 1                 | - |

112 SQM / 1205 SQF NO ON SITE: 4

| REVISIONS |             |     |  |  |  |
|-----------|-------------|-----|--|--|--|
| DATE      | DESCRIPTION | No. |  |  |  |
|           |             |     |  |  |  |
|           |             |     |  |  |  |
|           |             |     |  |  |  |
|           |             |     |  |  |  |
|           |             |     |  |  |  |
|           |             |     |  |  |  |
|           |             |     |  |  |  |