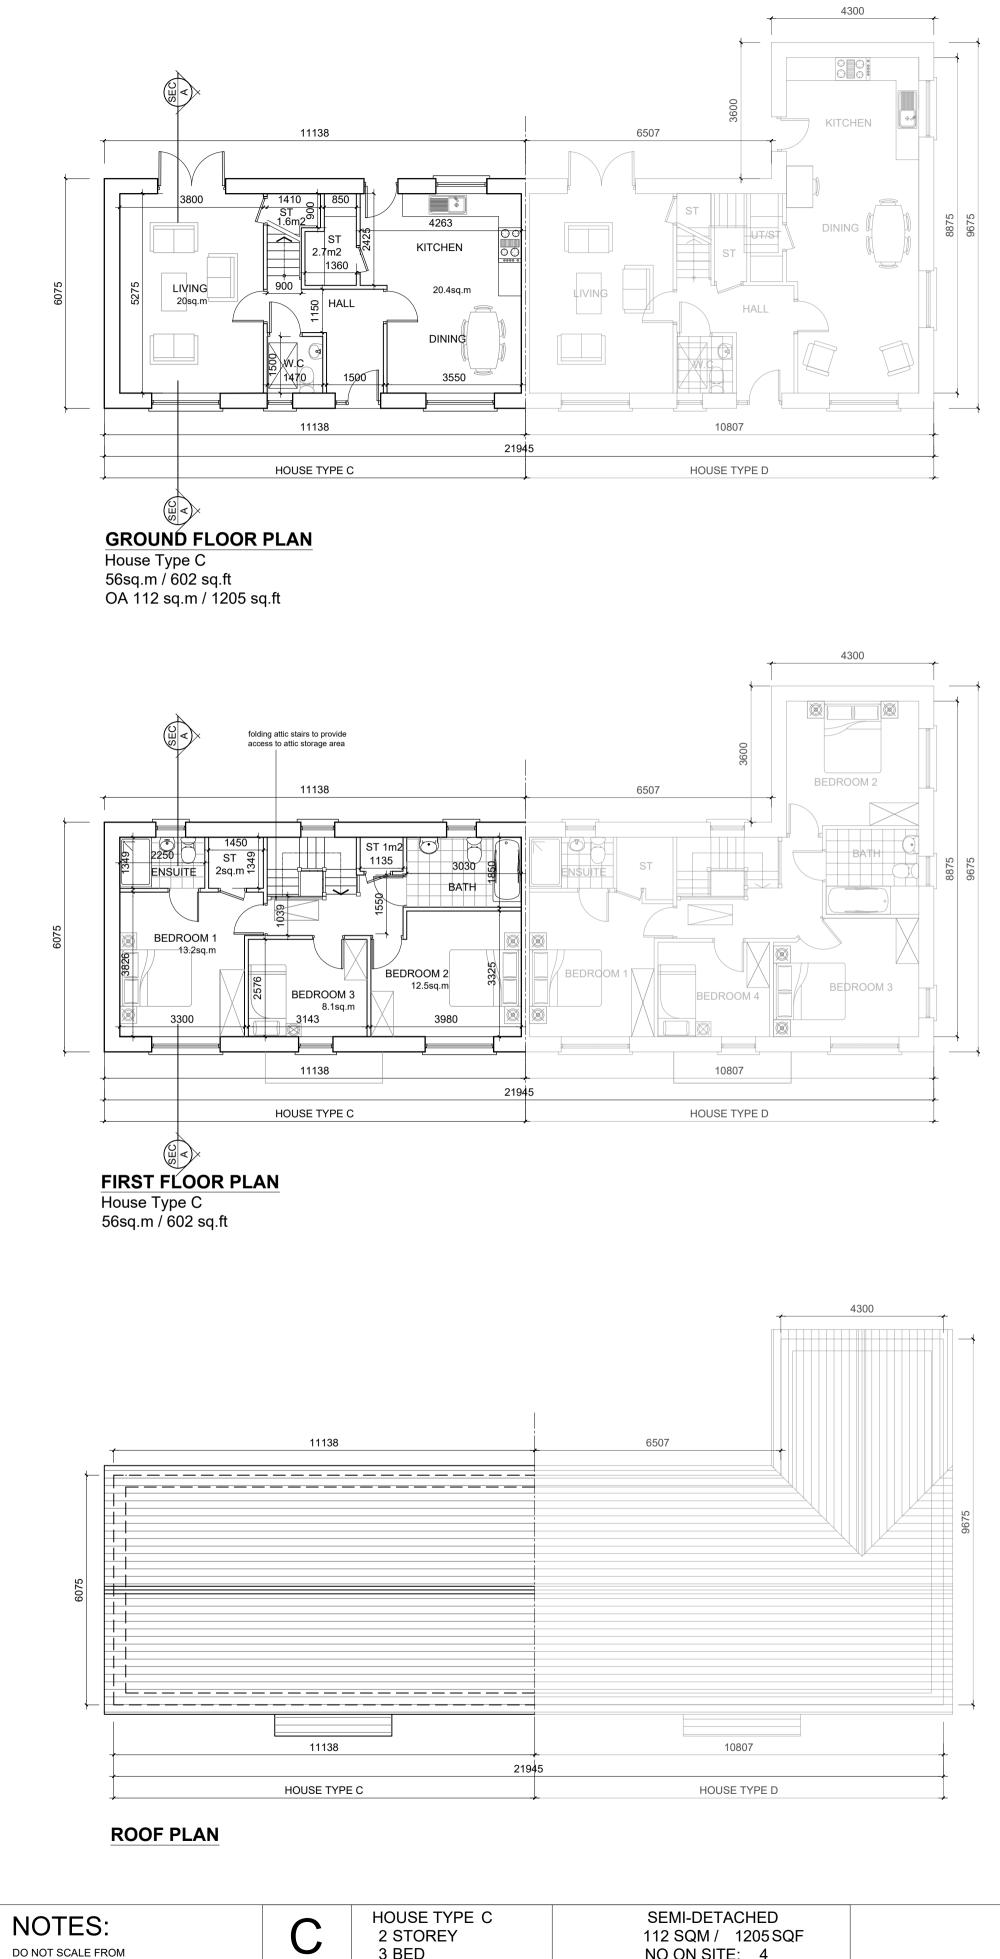

| 2 STOREY<br>3 BED |   |
|-------------------|---|
| 1                 | - |

112 SQM / 1205 SQF NO ON SITE: 4

| REVISIONS |             |     |  |  |  |
|-----------|-------------|-----|--|--|--|
| DATE      | DESCRIPTION | No. |  |  |  |
|           |             |     |  |  |  |
|           |             |     |  |  |  |
|           |             |     |  |  |  |
|           |             |     |  |  |  |
|           |             |     |  |  |  |
|           |             |     |  |  |  |
|           |             |     |  |  |  |