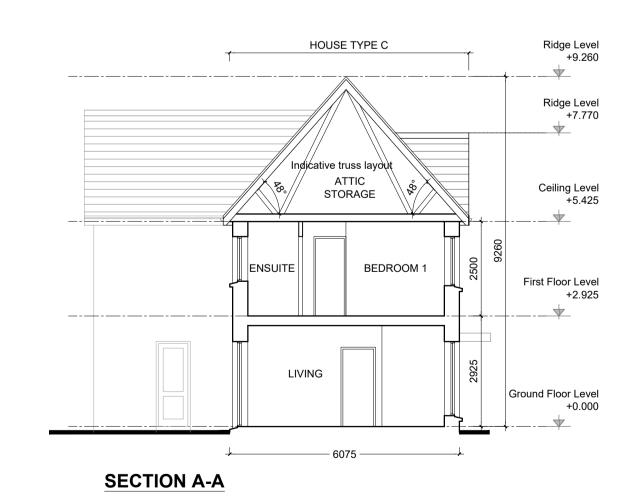

| 2 STOREY<br>3 BED |   |
|-------------------|---|
| 1                 | - |

112 SQM / 1205 SQF NO ON SITE: 4

| REVISIONS |             |     |  |  |  |
|-----------|-------------|-----|--|--|--|
| DATE      | DESCRIPTION | No. |  |  |  |
|           |             |     |  |  |  |
|           |             |     |  |  |  |
|           |             |     |  |  |  |
|           |             |     |  |  |  |
|           |             |     |  |  |  |
|           |             |     |  |  |  |
|           |             |     |  |  |  |